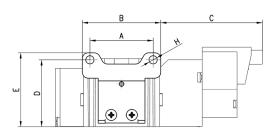

## Horizontal mounting foot bracket for valves with outlets on the body

The following is supplied: 1x foot bracket 2x screws.

| DIMENSIONS |      |    |      |      |      |      |      |     |     |  |  |
|------------|------|----|------|------|------|------|------|-----|-----|--|--|
| Mod.       | Size | А  | В    | С    | D    | E    | F    | G   | Н   |  |  |
| B1-E521    | 10,5 | 27 | 33,5 | 43,4 | 28,5 | 31,5 | 14,2 | 1,2 | 3,5 |  |  |

## Vertical mounting foot bracket for valves with outlets on the body

The following is supplied: 1x foot bracket 2x screws Monostable valves only.

| DIMENSIONS |      |      |    |    |      |    |    |     |     |  |  |
|------------|------|------|----|----|------|----|----|-----|-----|--|--|
| Mod.       | Size | А    | В  | С  | D    | E  | F  | G   | Н   |  |  |
| B2-E521    | 10,5 | 90,8 | 21 | 28 | 31,9 | 21 | 27 | 1,2 | 3.5 |  |  |