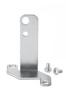

## Mounting brackets for DIN rail

DIN EN 50022 (7,5mm x 35mm - width 1) Suitable for all manifolds.

Supplied with: 2x plates 2x screws M4x6 UNI 5931

SERIES E VALVES AND SOLENOID VALVES