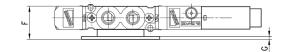

## Mounting brackets for DIN rail

DIN EN 50022 (7,5mm x 35mm - width 1) Suitable for all manifolds.

Supplied with: 2x plates 2x screws M4x6 UNI 5931

SERIES E VALVES AND SOLENOID VALVES