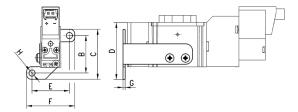

## Horizontal mounting foot bracket for valves with outlets on the body

The following is supplied: 1x foot bracket 2x screws.

| DIMENSIONS |      |    |      |      |      |      |      |     |     |  |  |
|------------|------|----|------|------|------|------|------|-----|-----|--|--|
| Mod.       | Size | А  | В    | С    | D    | E    | F    | G   | Н   |  |  |
| B1-E521    | 10,5 | 27 | 33,5 | 43,4 | 28,5 | 31,5 | 14,2 | 1,2 | 3,5 |  |  |

## Vertical mounting foot bracket for valves with outlets on the body

The following is supplied: 1x foot bracket 2x screws Monostable valves only.

| DIMENSIONS |      |      |    |    |      |    |    |     |     |  |  |
|------------|------|------|----|----|------|----|----|-----|-----|--|--|
| Mod.       | Size | А    | В  | С  | D    | E  | F  | G   | Н   |  |  |
| B2-E521    | 10,5 | 90,8 | 21 | 28 | 31,9 | 21 | 27 | 1,2 | 3.5 |  |  |