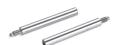

## Tie-rods for assembling (kit C)

The kit MC1-TMF is supplied with: 2 male/female tie-rods; 1 0-ring 2068. The kit MC2-TMF is supplied with: 2 male/female tie-rods; 1 0-ring 3100.

Materials: nickel-plated steel tie-rods and NBR 0-ring.

| Mod.    | Α  | В  | С |   |
|---------|----|----|---|---|
| MC1-TMF | 45 | M4 | 6 | 1 |
| MC2-TMF | 62 | M5 | 6 | 2 |