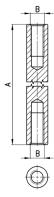

## Tie-rods for assembling (kit C)

The kit MC1-TMF is supplied with: 2 male/female tie-rods; 1 0-ring 2068. The kit MC2-TMF is supplied with: 2 male/female tie-rods; 1 0-ring 3100.

Materials: nickel-plated steel tie-rods and NBR 0-ring.

| Mod.    | Α  | В  | С |   |
|---------|----|----|---|---|
| MC1-TMF | 45 | M4 | 6 | 1 |
| MC2-TMF | 62 | M5 | 6 | 2 |