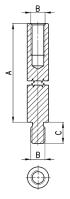

## Tie-rods for assembling (kit D)

The kit MC1-TFF is supplied with 2 female tie-rods.

The kit MC2-TFF is supplied with 2 female tie-rods.

Materials: nickel-plated steel tie-rods.

| DIMENSIONS |    |    |      |  |  |  |
|------------|----|----|------|--|--|--|
| Mod.       | А  | В  | size |  |  |  |
| MC1-TFF    | 44 | M4 | 1    |  |  |  |
| MC2-TFF    | 61 | M5 | 2    |  |  |  |