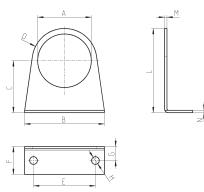

## Fixing bracket Mod. MX2-S

for regulators Mod. MC238 and MC202

The kit is supplied with 1 zinc-plated steel bracket

| Mod.  | Α      | В  | С    | D     | Ε  | F  | G  | Н     | L  | M   | N   |
|-------|--------|----|------|-------|----|----|----|-------|----|-----|-----|
| MX2-S | Ø 47,2 | 73 | 60,5 | R29,5 | 54 | 25 | 15 | Ø 6,2 | 90 | 2,5 | 2,5 |