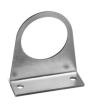

## Fixing bracket Mod. MX2-S

for regulators Mod. MC238 and MC202

The kit is supplied with 1 zinc-plated steel bracket

| Mod.  | Α      | В  | С    | D     | Ε  | F  | G  | Н     | L  | M   | N   |
|-------|--------|----|------|-------|----|----|----|-------|----|-----|-----|
| MX2-S | Ø 47,2 | 73 | 60,5 | R29,5 | 54 | 25 | 15 | Ø 6,2 | 90 | 2,5 | 2,5 |