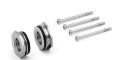

## Threaded cartridges Mod. MD1-A-...

The kit is supplied with: 2x nickel-plated threaded cartridges 4x special white zinc-plated screws Ø4,5 TC/RC

| DIMENSIONS |      |  |
|------------|------|--|
| Mod.       | A    |  |
| MD1-A-1/8  | G1/8 |  |
| MD1-A-1/4  | G1/4 |  |
| MD1-A-3/8  | G3/8 |  |