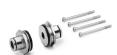

## Integrated cartridges with super-rapid fitting Mod. MD1-A-...

The kit is supplied with: 2x integrated nickel-plated cartridges with superrapid fitting 4x special white zinc-plated screws Ø4,5 TC/RC

| DIMENSIONS |     |      |      |  |
|------------|-----|------|------|--|
| Mod.       | А   | В    | С    |  |
| MD1-A-6    | Ø6  | 12.7 | 8.5  |  |
| MD1-A-8    | Ø8  | 14.2 | 10   |  |
| MD1-A-10   | Ø10 | 16.5 | 12.5 |  |