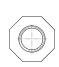

## Intermediate joining cartridge Mod. MD1-C

The kit is supplied with: 1x intermediate joining cartridge 4x special white zinc-plated screws Ø4,5 TC/RC

Mod.

MD1-C