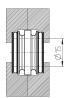

## Intermediate joining cartridge Mod. MD1-C

The kit is supplied with: 1x intermediate joining cartridge 4x special white zinc-plated screws Ø4,5 TC/RC

Mod.

MD1-C