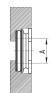

## Integrated cartridges with super-rapid fitting Mod. MD1-A-...

The kit is supplied with: 2x integrated nickel-plated cartridges with superrapid fitting 4x special white zinc-plated screws Ø4,5 TC/RC

| DIMENSIONS |     |      |      |  |
|------------|-----|------|------|--|
| Mod.       | А   | В    | С    |  |
| MD1-A-6    | Ø6  | 12.7 | 8.5  |  |
| MD1-A-8    | Ø8  | 14.2 | 10   |  |
| MD1-A-10   | Ø10 | 16.5 | 12.5 |  |