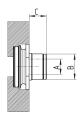

## Threaded cartridges Mod. MD1-A-...

The kit is supplied with: 2x nickel-plated threaded cartridges 4x special white zinc-plated screws Ø4,5 TC/RC

| DIMENSIONS |      |  |
|------------|------|--|
| Mod.       | A    |  |
| MD1-A-1/8  | G1/8 |  |
| MD1-A-1/4  | G1/4 |  |
| MD1-A-3/8  | G3/8 |  |