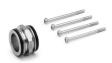

## Integrated cartridges with super-rapid fitting Mod. MD1-A-...

The kit is supplied with: 2x integrated nickel-plated cartridges with superrapid fitting 4x special white zinc-plated screws Ø4,5 TC/RC

| DIMENSIONS |     |      |      |  |
|------------|-----|------|------|--|
| Mod.       | А   | В    | С    |  |
| MD1-A-6    | Ø6  | 12.7 | 8.5  |  |
| MD1-A-8    | Ø8  | 14.2 | 10   |  |
| MD1-A-10   | Ø10 | 16.5 | 12.5 |  |