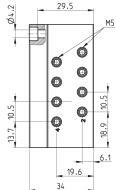

## Manifolds for base mounted valves size 10,5 L

The manifolds have been manufactured with common inlet 1 and exhaust 3 and 5. There are also common exhausts for pilots 82 and 84.

72

 $(\bigcirc$ 

M5

18.3

 $\cap$ 

|           |   | O  | O    |      |  |
|-----------|---|----|------|------|--|
|           |   | O  | 0    | +    |  |
| 2         |   | O  | 0    | 10.5 |  |
| 13.7 10.5 |   | O  | 0    | 4    |  |
| 13.7      |   |    |      | 18.9 |  |
| <u> </u>  |   |    |      | 6.1  |  |
|           |   |    | 19.6 |      |  |
|           | - | 34 | -    | ,    |  |