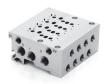

## Manifolds for base mounted valves size 10,5 L

The manifolds have been manufactured with common inlet 1 and exhaust 3 and 5. There are also common exhausts for pilots 82 and 84.

72

 $(\bigcirc$ 

M5

18.3

 $\cap$ 