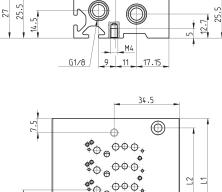

| DIMENSIONS |      |              |    |      |    |      |    |      |     |       |     |       |     |
|------------|------|--------------|----|------|----|------|----|------|-----|-------|-----|-------|-----|
| Mod.       | Size | Nr positions | 02 | 03   | 04 | 05   | 06 | 07   | 08  | 09    | 10  | 11    | 12  |
| E520-21    | 10.5 | L1           | 44 | 54.5 | 65 | 75.5 | 86 | 96.5 | 107 | 117.5 | 128 | 138.5 | 149 |
| E520-21    | 10.5 | L2           | 34 | 44.5 | 55 | 65.5 | 76 | 86.5 | 97  | 107.5 | 118 | 128.5 | 139 |
| E520-2C    | 10.5 | L1           | 44 | 54.5 | 65 | 75.5 | 86 | 96.5 | 107 | 117.5 | 128 | 138.5 | 149 |
| E520-2C    | 10.5 | L2           | 34 | 44.5 | 55 | 65.5 | 76 | 86.5 | 97  | 107.5 | 118 | 128.5 | 139 |