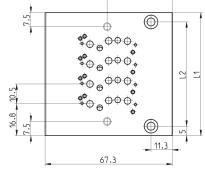

| DIMENSIONS |      |              |    |      |    |      |    |      |     |       |     |       |     |
|------------|------|--------------|----|------|----|------|----|------|-----|-------|-----|-------|-----|
| Mod.       | Size | Nr positions | 02 | 03   | 04 | 05   | 06 | 07   | 08  | 09    | 10  | 11    | 12  |
| E520-21    | 10.5 | L1           | 44 | 54.5 | 65 | 75.5 | 86 | 96.5 | 107 | 117.5 | 128 | 138.5 | 149 |
| E520-21    | 10.5 | L2           | 34 | 44.5 | 55 | 65.5 | 76 | 86.5 | 97  | 107.5 | 118 | 128.5 | 139 |
| E520-2C    | 10.5 | L1           | 44 | 54.5 | 65 | 75.5 | 86 | 96.5 | 107 | 117.5 | 128 | 138.5 | 149 |
| E520-2C    | 10.5 | L2           | 34 | 44.5 | 55 | 65.5 | 76 | 86.5 | 97  | 107.5 | 118 | 128.5 | 139 |