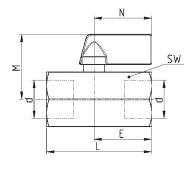

## Mini ball valves, MINI version - Mod. X2943

2/2 in-line, Female-Female BSPP Threads

| DIMENSIONS |      |     |    |    |    |    |    |
|------------|------|-----|----|----|----|----|----|
| Mod.       | d    | DN  | Е  | L  | М  | N  | SW |
| X2943 1/4  | G1/4 | 7   | 23 | 42 | 26 | 23 | 22 |
| X2943 3/8  | G3/8 | 7   | 23 | 42 | 26 | 23 | 22 |
| X2943 1/2  | G1/2 | 9,2 | 23 | 46 | 28 | 23 | 25 |