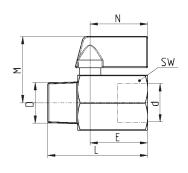

## Mini ball valves, MINI version - Mod. X2944

2/2 in-line, Male BSPT-Female BSPP Threads

| DIMENSIONS    |      |      |     |    |      |      |    |    |
|---------------|------|------|-----|----|------|------|----|----|
| Mod.          | d    | D    | DN  | E  | L    | М    | N  | SW |
| X2944 1/4-1/4 | G1/4 | R1/4 | 7   | 23 | 40   | 26,5 | 23 | 22 |
| X2944 3/8-3/8 | G3/8 | R3/8 | 7   | 23 | 40   | 26,5 | 23 | 22 |
| X2944 1/2-1/2 | G1/2 | R1/2 | 9,2 | 23 | 45,6 | 28,3 | 23 | 25 |