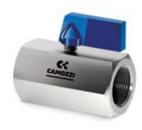

## Mini ball valves, MINI version - Mod. X2943

2/2 in-line, Female-Female BSPP Threads

| DIMENSIONS |      |     |    |    |    |    |    |
|------------|------|-----|----|----|----|----|----|
| Mod.       | d    | DN  | Е  | L  | М  | N  | SW |
| X2943 1/4  | G1/4 | 7   | 23 | 42 | 26 | 23 | 22 |
| X2943 3/8  | G3/8 | 7   | 23 | 42 | 26 | 23 | 22 |
| X2943 1/2  | G1/2 | 9,2 | 23 | 46 | 28 | 23 | 25 |