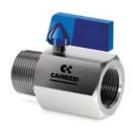

## Mini ball valves, MINI version - Mod. X2944

2/2 in-line, Male BSPT-Female BSPP Threads

| DIMENSIONS    |      |      |     |    |      |      |    |    |
|---------------|------|------|-----|----|------|------|----|----|
| Mod.          | d    | D    | DN  | E  | L    | М    | N  | SW |
| X2944 1/4-1/4 | G1/4 | R1/4 | 7   | 23 | 40   | 26,5 | 23 | 22 |
| X2944 3/8-3/8 | G3/8 | R3/8 | 7   | 23 | 40   | 26,5 | 23 | 22 |
| X2944 1/2-1/2 | G1/2 | R1/2 | 9,2 | 23 | 45,6 | 28,3 | 23 | 25 |