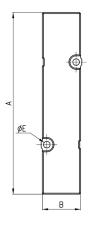

## Blanking plate for manifolds - valves with outlets on the body

The following is supplied: 1x blanking plate

2x screws

| DIMENSIONS | S    |    |    |   |     |     |
|------------|------|----|----|---|-----|-----|
| Mod.       | Size | Α  | В  | С | D   | øE  |
| TP-E521    | 10,5 | 66 | 10 | 6 | 3,5 | 2,1 |