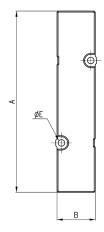

## Blanking plate for manifolds - base mounted valves

The following is supplied: 1x blanking plate

2x screws

1x seal.

| DIMENSION | S    |    |    |   |     |     |
|-----------|------|----|----|---|-----|-----|
| Mod.      | Size | Α  | В  | С | D   | øΕ  |
| TP-F520   | 10.5 | 66 | 10 | 6 | 3.5 | 2.1 |