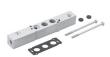

## Blanking plate for manifolds - valves with outlets on the body

The following is supplied: 1x blanking plate

2x screws

| DIMENSIONS | S    |    |    |   |     |     |
|------------|------|----|----|---|-----|-----|
| Mod.       | Size | Α  | В  | С | D   | øE  |
| TP-E521    | 10,5 | 66 | 10 | 6 | 3,5 | 2,1 |