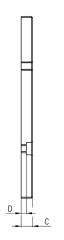

## Blanking plate for manifolds - base mounted valves

The following is supplied: 1x blanking plate

2x screws

1x seal.

| DIMENSION | S    |    |    |   |     |     |
|-----------|------|----|----|---|-----|-----|
| Mod.      | Size | Α  | В  | С | D   | øΕ  |
| TP-F520   | 10.5 | 66 | 10 | 6 | 3.5 | 2.1 |