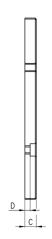

| DIMENSIONS |      |      |    |    |   |    |  |  |
|------------|------|------|----|----|---|----|--|--|
| Mod.       | Size | А    | В  | С  | D | E  |  |  |
| PCP-E521   | 10.5 | 72.5 | 10 | 10 | 5 | M5 |  |  |