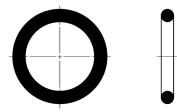

## O-ring for assembling

| Mod.        | 0-ring  | For assembly |   |
|-------------|---------|--------------|---|
| 458-33/1    | OR 2068 | MC104        |   |
| 80-26-11/4T | OR 3100 | MC238, MC202 | * |