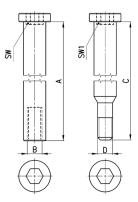

## Screws for assembling (kit F)

The kit is supplied with: 2 male screws; 2 female screws; 1 0-ring (OR 2068 for MC1-VMF; OR 3100 for MC2-VMF).

Materials: zinc-plated steel male screws, nickel-plated steel female screws and NBR O-ring.

| DIMENSIONS | 5  |    |      |    |    |     |      |
|------------|----|----|------|----|----|-----|------|
| Mod.       | Α  | В  | С    | D  | SW | SW1 | size |
| MC1-VMF    | 42 | M4 | 48,5 | M4 | 3  | 3   | 1    |
| MC2-VMF    | 59 | M5 | 68,5 | M5 | 4  | 4   | 2    |