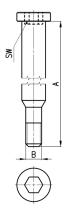

## Screws for assembling (kit F)

The kit is supplied with: 2 male screws; 2 female screws; 1 0-ring (OR 2068 for MC1-VMF; OR 3100 for MC2-VMF).

Materials: zinc-plated steel male screws, nickel-plated steel female screws and NBR O-ring.

| DIMENSIONS | 5  |    |      |    |    |     |      |
|------------|----|----|------|----|----|-----|------|
| Mod.       | Α  | В  | С    | D  | SW | SW1 | size |
| MC1-VMF    | 42 | M4 | 48,5 | M4 | 3  | 3   | 1    |
| MC2-VMF    | 59 | M5 | 68,5 | M5 | 4  | 4   | 2    |