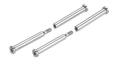

## Screws (kit G) to assemble 2 bodies type "M"

The kit MC1-VMD is supplied with: 4 screws M4X10; 4 spacers; 2 0-ring 2068. The kit MC2-VMD is supplied with: 4 screws M5X12; 4 spacers; 2 0-ring 3100.

Materials: zinc-plated steel screws, brass spacers and NBR O-ring.

| Mod.    | Α  | В  | size |   |
|---------|----|----|------|---|
| MC1-VMD | 10 | M4 | 1    | * |
| MC2-VMD | 12 | M5 | 2    | * |