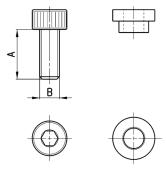

## Screws for assembling (kit E)

The kit MC1-VM is supplied with: 2 male screws; 1 0-ring 2068. The kit MC2-VM is supplied with: 2 male screws; 1 0-ring 3100

Materials: zinc-plated steel screws and NBR O-ring.

| Mod.   | А    | В  | SW | size |
|--------|------|----|----|------|
| MC1-VM | 48,5 | M4 | 3  | 1    |
| MC2-VM | 65,5 | M5 | 4  | 2    |

## Screws for assembling (kit F)

The kit is supplied with: 2 male screws; 2 female screws; 1 0-ring (OR 2068 for MC1-VMF; OR 3100 for MC2-VMF).

Materials: zinc-plated steel male screws, nickel-plated steel female screws and NBR O-ring.

| DIMENSIONS | 5  |    |      |    |    |     |      |
|------------|----|----|------|----|----|-----|------|
| Mod.       | Α  | В  | С    | D  | SW | SW1 | size |
| MC1-VMF    | 42 | M4 | 48,5 | M4 | 3  | 3   | 1    |
| MC2-VMF    | 59 | M5 | 68,5 | M5 | 4  | 4   | 2    |

## Screws (kit G) to assemble 2 bodies type "M"

The kit MC1-VMD is supplied with: 4 screws M4X10; 4 spacers; 2 0-ring 2068. The kit MC2-VMD is supplied with: 4 screws M5X12; 4 spacers; 2 0-ring 3100.

Materials: zinc-plated steel screws, brass spacers and NBR O-ring.

| Mod.    | Α  | В  | size |   |
|---------|----|----|------|---|
| MC1-VMD | 10 | M4 | 1    | * |
| MC2-VMD | 12 | M5 | 2    | * |