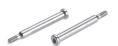

## Screws for assembling (kit E)

The kit MC1-VM is supplied with: 2 male screws; 1 0-ring 2068. The kit MC2-VM is supplied with: 2 male screws; 1 0-ring 3100

Materials: zinc-plated steel screws and NBR O-ring.

| Mod.   | А    | В  | SW | size |
|--------|------|----|----|------|
| MC1-VM | 48,5 | M4 | 3  | 1    |
| MC2-VM | 65,5 | M5 | 4  | 2    |