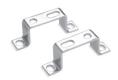

## Mounting bracket for (kit B)

Mounting bracket for terminals 1/4, 3/8, 1/2.

The kit MC104-ST is supplied with:

- 2x terminal brackets
- 4x screws M5x10

Materials: zinc-plated steel brackets and screws.

## DIMENSIONS

Mod.

MC104-ST