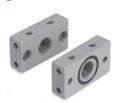

## Terminal flanges (kit A)

The kit MC104-FL is supplied with: 1x left flange; 1x right flange; 4x screws M4x14; 2x O-Ring 2068. Each of the kits MC202-FL and MC238-FL is supplied with: 1x left flange; 1x right flange; 4x screws M5x14; 2x O-Ring 3100.

Materials: painted aluminium flanges, zinc-plated steel screws and NBR O-ring.

| DIMENSIONS |    |      |    |    |    |    |    |    |      |      |
|------------|----|------|----|----|----|----|----|----|------|------|
| Mod.       | Α  | В    | С  | D  | Е  | F  | N  | М  | U    | size |
| MC104-FL   | 25 | 34   | M5 | 15 | M5 | 20 | 45 | 12 | G1/4 | 1    |
| MC238-FL   | 35 | 44,5 | M5 | 20 | -  | -  | 60 | 14 | G3/8 | 2    |
| MC202-FL   | 35 | 44,5 | M5 | 20 | -  | -  | 60 | 14 | G1/2 | 2    |