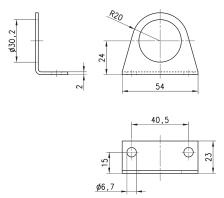

## Mounting bracket Mod. C114-ST

For regulators and filter-regulators (G1/4 - G1/8)

The kit is supplied with: 1x zinc-plated steel bracket.

Mod.