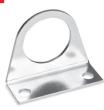

## Mounting bracket for (kit B)

Mounting bracket for terminals 1/4, 3/8, 1/2.

The kit MC104-ST is supplied with:

- 2x terminal brackets
- 4x screws M5x10

Materials: zinc-plated steel brackets and screws.

## DIMENSIONS

Mod.

MC104-ST