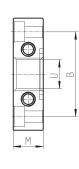

## Mounting bracket for (kit B)

Mounting bracket for terminals 1/4, 3/8, 1/2.

The kit MC104-ST is supplied with:

- 2x terminal brackets
- 4x screws M5x10

Materials: zinc-plated steel brackets and screws.

## DIMENSIONS

Mod.

MC104-ST