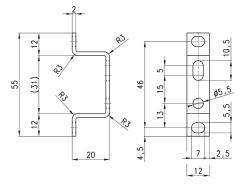

## Mounting bracket for (kit B)

Mounting bracket for terminals 1/4, 3/8, 1/2.

The kit MC104-ST is supplied with:

- 2x terminal brackets
- 4x screws M5x10

Materials: zinc-plated steel brackets and screws.

## DIMENSIONS

Mod.

MC104-ST