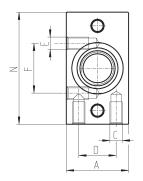

## Terminal flanges (kit A)

The kit MC104-FL is supplied with: 1x left flange; 1x right flange; 4x screws M4x14; 2x O-Ring 2068. Each of the kits MC202-FL and MC238-FL is supplied with: 1x left flange; 1x right flange; 4x screws M5x14; 2x O-Ring 3100.

Materials: painted aluminium flanges, zinc-plated steel screws and NBR O-ring.

| DIMENSIONS |    |      |    |    |    |    |    |    |      |      |
|------------|----|------|----|----|----|----|----|----|------|------|
| Mod.       | Α  | В    | С  | D  | Е  | F  | N  | М  | U    | size |
| MC104-FL   | 25 | 34   | M5 | 15 | M5 | 20 | 45 | 12 | G1/4 | 1    |
| MC238-FL   | 35 | 44,5 | M5 | 20 | -  | -  | 60 | 14 | G3/8 | 2    |
| MC202-FL   | 35 | 44,5 | M5 | 20 | -  | -  | 60 | 14 | G1/2 | 2    |