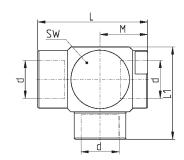

## Series XVSC quick exhaust valves

| DIMENSIONS |        |      |      |      |    |
|------------|--------|------|------|------|----|
| Mod.       | d      | М    | L    | L1   | SW |
| XVSC 1/8   | G1/8   | 16   | 37   | 32   | 22 |
| XVSC 1/4   | G1/4   | 16.5 | 37.5 | 31.5 | 22 |
| XVSC 3/8   | G3/8   | 19   | 44   | 37   | 26 |
| XVSC 1/2   | G1/2   | 31   | 54   | 45   | 32 |
| XVSC 1/8PT | 1/8NPT | 16   | 37   | 32   | 22 |
| XVSC 1/4PT | 1/4NPT | 16   | 37   | 32   | 22 |
| XVSC 3/8PT | 3/8NPT | 19   | 44   | 37   | 26 |
| XVSC 1/2PT | 1/2NPT | 31   | 54   | 45   | 32 |
|            |        |      |      |      |    |