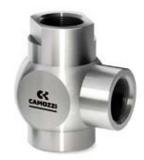

## Quick exhaust valves in 316L stainless steel Series XVSC

- » Suitable to rapidly discharge air contained in tanks, systems or cylinder chambers
- » Threaded version

Series XVSC quick exhaust valves are commonly used to increase the speed of cylinders or for rapid depressurisation of tanks containing compressed air.

## **GENERAL DATA**

| Valve group  | automatic valves                                                        |
|--------------|-------------------------------------------------------------------------|
| Construction | poppet-type                                                             |
| Materials    | 316L stainless steel<br>FKM seals 1/8 1/4<br>polyurethane seals 3/8 1/2 |
| Mounting     | in any position                                                         |