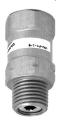

## VNV from G1/8 to G1/2 - Female - Male thread

Drawing note:

A = air flow direction during suction

| DIMENSIONS |        |        |    |     |     |     |  |  |  |
|------------|--------|--------|----|-----|-----|-----|--|--|--|
| Mod.       | G1*    | G2*    | Н  | LG1 | LG2 | SW1 |  |  |  |
| VNV-FM-1/8 | G1/8 F | G1/8 M | 26 | 8   | 8,5 | 14  |  |  |  |
| VNV-FM-1/4 | G1/4 F | G1/4 M | 26 | 10  | 11  | 17  |  |  |  |
| VNV-FM-1/2 | G1/2 F | G1/2 M | 29 | 12  | 14  | 27  |  |  |  |