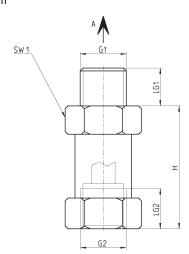

## VNV from M5 to G1/2, Male - Female thread

Drawing note: A = air flow direction during suction

Table note: \* M = Male thread \* F = Female thread

| DIMENSIONS |        |        |      |     |     |     |
|------------|--------|--------|------|-----|-----|-----|
| Mod.       | G1*    | G2*    | Н    | LG1 | LG2 | SW1 |
| VNV-MF-M5  | M 5 M  | M 5 F  | 15.5 | 4.5 | 4.5 | 8   |
| VNV-MF-1/8 | G1/8 M | G1/8 F | 26   | 8.5 | 8   | 14  |
| VNV-MF-1/4 | G1/4 M | G1/4 F | 26   | 11  | 10  | 17  |
| VNV-MF-3/8 | G3/8 M | G3/8 F | 29   | 10  | 12  | 22  |
| VNV-MF-1/2 | G1/2 M | G1/2 F | 29   | 14  | 12  | 27  |

## VNV from G1/8 to G1/2 - Female - Male thread

Drawing note:

A = air flow direction during suction

| DIMENSIONS |        |        |    |     |     |     |  |  |  |
|------------|--------|--------|----|-----|-----|-----|--|--|--|
| Mod.       | G1*    | G2*    | Н  | LG1 | LG2 | SW1 |  |  |  |
| VNV-FM-1/8 | G1/8 F | G1/8 M | 26 | 8   | 8,5 | 14  |  |  |  |
| VNV-FM-1/4 | G1/4 F | G1/4 M | 26 | 10  | 11  | 17  |  |  |  |
| VNV-FM-1/2 | G1/2 F | G1/2 M | 29 | 12  | 14  | 27  |  |  |  |