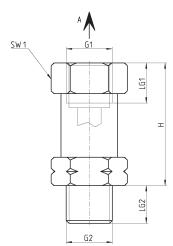

## VNV from M5 to G1/2, Male - Female thread

Drawing note: A = air flow direction during suction

Table note: \* M = Male thread \* F = Female thread

| DIMENSIONS |        |        |      |     |     |     |
|------------|--------|--------|------|-----|-----|-----|
| Mod.       | G1*    | G2*    | Н    | LG1 | LG2 | SW1 |
| VNV-MF-M5  | M 5 M  | M 5 F  | 15.5 | 4.5 | 4.5 | 8   |
| VNV-MF-1/8 | G1/8 M | G1/8 F | 26   | 8.5 | 8   | 14  |
| VNV-MF-1/4 | G1/4 M | G1/4 F | 26   | 11  | 10  | 17  |
| VNV-MF-3/8 | G3/8 M | G3/8 F | 29   | 10  | 12  | 22  |
| VNV-MF-1/2 | G1/2 M | G1/2 F | 29   | 14  | 12  | 27  |

## VNV from G1/8 to G1/2 - Female - Male thread

Drawing note:

A = air flow direction during suction

| DIMENSIONS |        |        |    |     |     |     |  |  |  |
|------------|--------|--------|----|-----|-----|-----|--|--|--|
| Mod.       | G1*    | G2*    | Н  | LG1 | LG2 | SW1 |  |  |  |
| VNV-FM-1/8 | G1/8 F | G1/8 M | 26 | 8   | 8,5 | 14  |  |  |  |
| VNV-FM-1/4 | G1/4 F | G1/4 M | 26 | 10  | 11  | 17  |  |  |  |
| VNV-FM-1/2 | G1/2 F | G1/2 M | 29 | 12  | 14  | 27  |  |  |  |