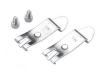

## Blanking plate for manifolds - base mounted valves

The following is supplied: 1x blanking plate

2x screws

1x seal

| Mod.     | Size | А  | В    | С | ØD  |
|----------|------|----|------|---|-----|
| TP-EN530 | 16   | 64 | 14,7 | 6 | 3,2 |
| TP-FN550 | 19   | 64 | 17   | 6 | 3.2 |