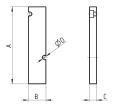

## Blanking plate for manifolds - valves with outlets on the body

The following is supplied: 1x blanking plate 2x screws

1x seal

| Mod.     | Size | А  | В    | С  | ØD  |
|----------|------|----|------|----|-----|
| TP-EN531 | 16   | 60 | 14,5 | 12 | 3,2 |
| TP-EN551 | 19   | 62 | 17,3 | 12 | 3,2 |

## Blanking plate for manifolds - base mounted valves

The following is supplied: 1x blanking plate

2x screws

1x seal

| Mod.     | Size | А  | В    | С | ØD  |
|----------|------|----|------|---|-----|
| TP-EN530 | 16   | 64 | 14,7 | 6 | 3,2 |
| TP-FN550 | 19   | 64 | 17   | 6 | 3.2 |