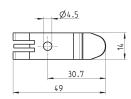

## Mounting brackets for DIN rail

DIN EN 50022 (7,5mm x 35mm - width 1) Suitable for all manifolds.

Supplied with: 2x plates 2x screws M4x6 UNI 5931 2x nuts

Mod. PCF-EN531