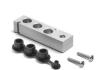

## Mounting brackets for DIN rail

DIN EN 50022 (7,5mm x 35mm - width 1) Suitable for all manifolds.

Supplied with: 2x plates 2x screws M4x6 UNI 5931 2x nuts

Mod. PCF-EN531