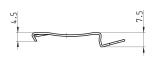

## Mounting brackets for DIN rail

DIN EN 50022 (7,5mm x 35mm - width 1) Suitable for all manifolds.

Supplied with: 2x plates 2x screws M4x6 UNI 5931 2x nuts

Mod. PCF-EN531