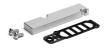

## Mounting brackets for DIN rail

DIN EN 50022 (7,5mm x 35mm - width 1) Suitable for all manifolds.

Supplied with: 2x plates 2x screws M4x6 UNI 5931 2x nuts

Mod. PCF-EN531