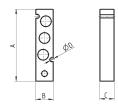

## Blanking plate for manifolds - valves with outlets on the body

The following is supplied: 1x blanking plate 2x screws

1x seal

| Mod.     | Size | А  | В    | С  | ØD  |
|----------|------|----|------|----|-----|
| TP-EN531 | 16   | 60 | 14,5 | 12 | 3,2 |
| TP-EN551 | 19   | 62 | 17,3 | 12 | 3,2 |

## Blanking plate for manifolds - base mounted valves

The following is supplied: 1x blanking plate

2x screws

1x seal

| Mod.     | Size | А  | В    | С | ØD  |
|----------|------|----|------|---|-----|
| TP-EN530 | 16   | 64 | 14,7 | 6 | 3,2 |
| TP-FN550 | 19   | 64 | 17   | 6 | 3.2 |