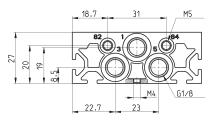

## Manifolds for valves with outlets on the body Size 10,5

The manifolds have been manufactured with common inlet and exhausts 3 and 5. There are also common exhausts for pilots 82 and 84.

Note: the manifolds are supplied complete with the seals and the valves, fixing screws.