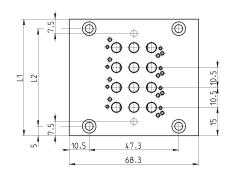

| DIMENSIONS |      |              |      |    |      |    |      |    |       |     |       |     |       |
|------------|------|--------------|------|----|------|----|------|----|-------|-----|-------|-----|-------|
| Mod.       | Size | Nr positions | 02   | 03 | 04   | 05 | 06   | 07 | 08    | 09  | 10    | 11  | 12    |
| E521-10    | 10.5 | L1           | 40.5 | 51 | 61.5 | 72 | 82.5 | 93 | 103.5 | 114 | 124.5 | 135 | 145.5 |
| E521-10    | 10.5 | L2           | 30.5 | 41 | 51.5 | 62 | 72.5 | 83 | 93.5  | 104 | 114.5 | 125 | 135.5 |