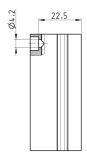

| DIMENSIONS |      |              |      |    |      |    |      |    |       |     |       |     |       |
|------------|------|--------------|------|----|------|----|------|----|-------|-----|-------|-----|-------|
| Mod.       | Size | Nr positions | 02   | 03 | 04   | 05 | 06   | 07 | 08    | 09  | 10    | 11  | 12    |
| E521-10    | 10.5 | L1           | 40.5 | 51 | 61.5 | 72 | 82.5 | 93 | 103.5 | 114 | 124.5 | 135 | 145.5 |
| E521-10    | 10.5 | L2           | 30.5 | 41 | 51.5 | 62 | 72.5 | 83 | 93.5  | 104 | 114.5 | 125 | 135.5 |