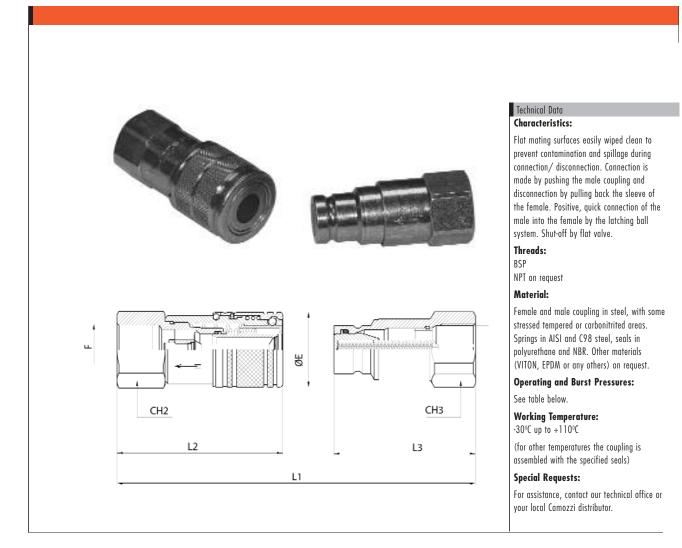

## ISO 16028

| Size | ISO  | CH2 | CH3 | øΕ | Dimensi<br>L1 | ons<br>L2 | L3   | Thread<br>Size | Carrier Half<br>Part Number | Probe Half<br>Part Number |
|------|------|-----|-----|----|---------------|-----------|------|----------------|-----------------------------|---------------------------|
| 1/4  | 6.3  | 24  | 22  | 28 | 104.6         | 63.6      | 52.1 | 1/4            | CAM FFF 0404                | CAM FFM 0404              |
| 3/8  | 10   | 27  | 27  | 32 | 121.5         | 74.9      | 62.5 | 3/8            | CAM FFF 0606                | CAM FFM 0606              |
| 3/8  | 10   | 27  | 27  | 32 | 127.5         | 77.9      | 65.5 | 1/2            | CAM FFF 0608                | CAM FFM 0608              |
| 1/2  | 12.5 | 34  | 34  | 38 | 144.1         | 86.7      | 74.5 | 3/4            | CAM FFF 0812                | CAM FFM 0812              |
| 3/4  | 19   | 41  | 41  | 48 | 178.7         | 108.9     | 91.5 | 1              | CAM FFF 1216                | CAM FFM 1216              |