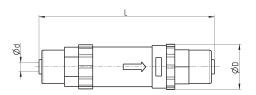

Inline filter - Series FVD

| DIMENSIONS |   |    |    |  |  |  |  |
|------------|---|----|----|--|--|--|--|
| Mod.       | d | D  | L  |  |  |  |  |
| FVD-6/4-50 | 6 | 16 | 61 |  |  |  |  |
| FVD-8/6-50 | 8 | 23 | 68 |  |  |  |  |