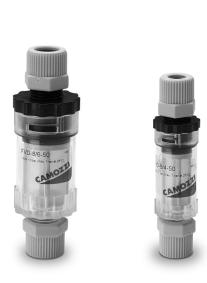

## Series FVD inline vacuum filters

For use in vacuum systems with minor to medium levels of dirt. Direct mounting on the suction pad.

- » Hose connection and blocking nut
- » Transparent body with an arrow indicating the flow direction
- » Replaceable filter element
- » Transparent cartridge to check the filter's conditions

These filters can be mounted directly on the suction pad. The filter element can be easily substituted and its conditions can be checked thanks to its transparent wrapping.