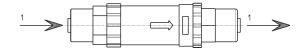

## Series FVD inline vacuum filters

For use in vacuum systems with minor to medium levels of dirt. Direct mounting on the suction pad.

- » Hose connection and blocking nut
- » Transparent body with an arrow indicating the flow direction
- » Replaceable filter element
- » Transparent cartridge to check the filter's conditions